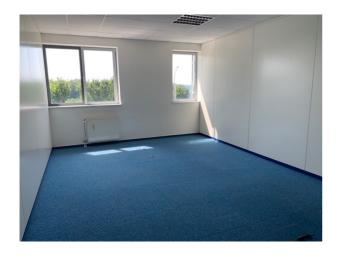

## TO RENT 9-11 ROUTE DES 3 CANTONS, L-8399 WINDHOF OFFICE SPACE

Opportunity not to be missed! Office spaces of various surfaces and in perfect condition in the Olympia and Alto buildings:

Surfaces ranging from 10,50 to 27 m2, with or without windows, rented empty or furnished,