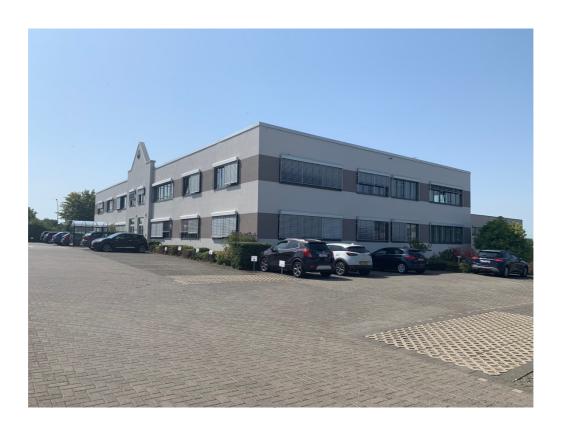

## TO RENT 9-11 ROUTE DES 3 CANTONS, L-8399 WINDHOF OFFICE SPACE

Opportunity not to be missed! Office spaces of various surfaces and in perfect condition in the Olympia and Alto buildings:

Surfaces ranging from 10,50 to 27 m2, with or without windows, rented empty or furnished,

Olympia, 9 route des 3 cantons, L-8399 Windhof.

- 15mns from Luxembourg-Ville
- 10mns from Arlon in Belgium
- 40mns from Thionville in France
- 20mns from Esch-sur-Alzette, Luxembourg