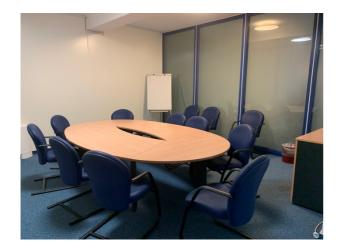

Possibility to rent meeting rooms, parking spaces, storage units, parcel collection, all at an additional fee.

Paved outdoor car spaces : 85€/mth exc. VAT
Charges for storage units : 2,00€/m2/mth
Storage unit : 14€/m2/ mth exc. VAT
Small meeting room : 15€/hour
Large meeting room : 22€/hour

Delivery service :40€/intervention Mail service : 10€/envoi + affr. Parcel service : 7,70 – 12,80€/colis