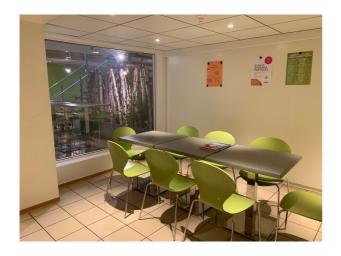

Possibility to rent meeting rooms, parking spaces, storage units, parcel collection, all at an additional fee.

Paved outdoor car spaces : 85€/mth exc. VAT
Charges for storage units : 2,00€/m2/mth
Storage unit : 14€/m2/ mth exc. VAT
Small meeting room : 15€/hour
Large meeting room : 22€/hour

Delivery service :40€/intervention Mail service : 10€/envoi + affr. Parcel service : 7,70 – 12,80€/colis